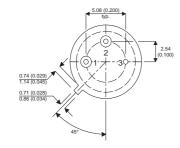

2N3931

Dimensions in mm (inches).





## TO39 (TO205AD) **PINOUTS**

1 - Emitter

2 - Base

3 - Collector

## **Bipolar PNP Device in a Hermetically sealed TO39** Metal Package.

## **Bipolar PNP Device.**

$$V_{CEO} = 180V$$

$$I_{c} = 0.1A$$

All Semelab hermetically sealed products can be processed in accordance with the requirements of BS, CECC and JAN, JANTX, JANTXV and JANS specifications

| Parameter                 | Test Conditions                             | Min. | Тур. | Max. | Units |
|---------------------------|---------------------------------------------|------|------|------|-------|
| V <sub>CEO</sub> *        |                                             |      |      | 180  | V     |
| I <sub>C(CONT)</sub>      |                                             |      |      | 0.1  | Α     |
| h <sub>FE</sub>