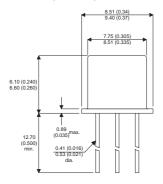

2N3931

Dimensions in mm (inches).





## TO39 (TO205AD) **PINOUTS**

1 - Emitter

2 - Base

3 - Collector

## **Bipolar PNP Device in a Hermetically sealed TO39** Metal Package.

## **Bipolar PNP Device.**

$$V_{CEO} = 180V$$

$$I_{c} = 0.1A$$

All Semelab hermetically sealed products can be processed in accordance with the requirements of BS, CECC and JAN, JANTX, JANTXV and JANS specifications

| Parameter                 | Test Conditions                             | Min. | Тур. | Max. | Units |
|---------------------------|---------------------------------------------|------|------|------|-------|
| V <sub>CEO</sub> *        |                                             |      |      | 180  | V     |
| I <sub>C(CONT)</sub>      |                                             |      |      | 0.1  | Α     |
| h <sub>FE</su