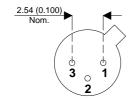

Dimensions in mm (inches).





## TO18 (TO206AA) PINOUTS

1 – Emitter

2 - Base

3 - Collector

## Bipolar NPN Device in a Hermetically sealed TO18 Metal Package.

**Bipolar NPN Device.** 

$$V_{ceo} = 60V$$

$$I_{c} = 0.05A$$

All Semelab hermetically sealed products can be processed in accordance with the requirements of BS, CECC and JAN, JANTX, JANTXV and JANS specifications

| Parameter                 | Test Conditions            | Min. | Тур. | Max. | Units |
|---------------------------|----------------------------|------|------|------|-------|
| V <sub>CEO</sub> *        |                            |      |      | 60   | V     |
| I <sub>C(CONT)</sub>      |                            |      |      | 0.05 | Α     |
| h <sub>FE</sub>           | $@$ 50V ( $V_{ce} / I_c$ ) | 350  |      |      | -     |
| f <su