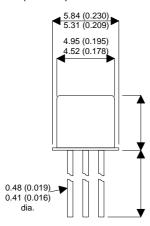

Dimensions in mm (inches).





## TO18 (TO206AA) PINOUTS

1 – Emitter

2 - Base

3 - Collector

## Bipolar NPN Device in a Hermetically sealed TO18 Metal Package.

**Bipolar NPN Device.** 

$$V_{ceo} = 60V$$

$$I_{c} = 0.05A$$

All Semelab hermetically sealed products can be processed in accordance with the requirements of BS, CECC and JAN, JANTX, JANTXV and JANS specifications

| Parameter                 | Test Conditions            | Min. | Тур. | Max. | Units |
|---------------------------|----------------------------|------|------|------|-------|
| V <sub>CEO</sub> *        |                            |      |      | 60   | V     |
| I <sub>C(CONT)</sub>      |                            |      |      | 0.05 | Α     |
| h <sub>FE</sub>           | $@$ 50V ( $V_{ce} / I_c$ ) | 350  |      |      | -     |
| f <