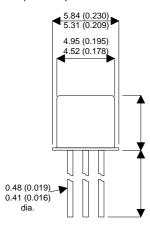

Dimensions in mm (inches).

## Bipolar NPN Device in a Hermetically sealed TO18 Metal Package.

**Bipolar NPN Device.** 

$$V_{ceo} = 45V$$

$$I_{c} = 0.2A$$

All Semelab hermetically sealed products can be processed in accordance with the requirements of BS, CECC and JAN, JANTX, JANTXV and JANS specifications