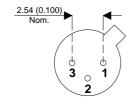

Dimensions in mm (inches).





## TO18 (TO206AA) PINOUTS

1 – Emitter 2 – Base 3 – Collector

## Bipolar NPN Device in a Hermetically sealed TO18 Metal Package.

**Bipolar NPN Device.** 

$$V_{ceo} = 45V$$

$$I_{c} = 0.2A$$

All Semelab hermetically sealed products can be processed in accordance with the requirements of BS, CECC and JAN, JANTX, JANTXV and JANS specifications

| Parameter                 | Test Conditions       | Min. | Тур. | Max. | Units |
|---------------------------|-----------------------|------|------|------|-------|
| V <sub>CEO</sub> *        |                       |      |      | 45   | V     |
| I <sub>C(CONT)</sub>      |                       |      |      | 0.2  | Α     |
| h <sub>FE</sub>           | $@ 5/2m (V_{ce}/I_c)$ | 120  |      | 630  | -     |
| f <sub>t</sub>            |