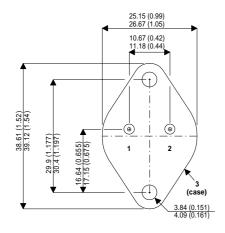

Dimensions in mm (inches).

## Bipolar NPN Device in a Hermetically sealed TO3 Metal Package.

## TO3 (TO204AA) PINOUTS

1 – Base 2 – Emitter Case - Collector

| Parameter                 | Test Conditions          | Min. | Тур. | Max. | Units |
|---------------------------|--------------------------|------|------|------|-------|
| V <sub>CEO</sub> *        |                          |      |      | 120  | V     |
| I <sub>C(CONT)</sub>      |                          |      |      | 6    | Α     |
| h <sub>FE</sub>           | @ $2/3 (V_{CE} / I_{C})$ | 30   |      | 80   | -     |
| f <sub>t</sub>            |                          |      | 1M   |      | Hz    |
| P <sub>D</sub>            |                          |      |      | 150  | W     |
| * Maximum Working Voltage |                          |      |      |      |       |