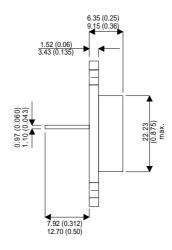

Dimensions in mm (inches).

## Bipolar NPN Device in a Hermetically sealed TO3 Metal Package.

## TO3 (TO204AA) PINOUTS

1 – Base 2 – Emitter Case - Collector

| Parameter                 | Test Conditions          | Min. | Тур. | Max. | Units |
|---------------------------|--------------------------|------|------|------|-------|
| V <sub>CEO</sub> *        |                          |      |      | 120  | V     |
| I <sub>C(CONT)</sub>      |                          |      |      | 6    | Α     |
| h <sub>FE</sub>           | @ $2/3 (V_{CE} / I_{C})$ | 30   |      | 80   | -     |
| f <sub>t</sub>            |                          |      | 1M   |      | Hz    |
| P <sub>D</sub>            |                          |      |      | 150  | W     |
| * Maximum Working Voltage |                          |      |      |      |       |