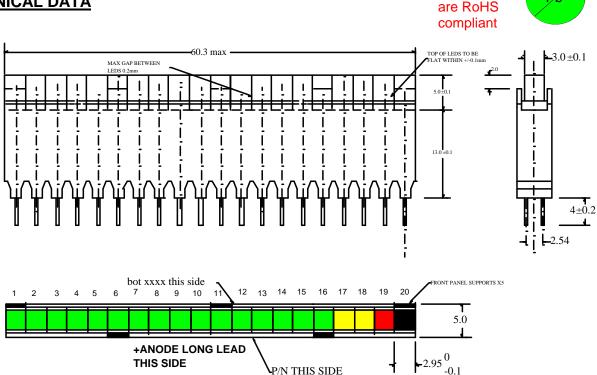

#### **MECHANICAL DATA**

#### ORDERING INFORMATION

For mixed colours & units less than 20 elements please describe as:- BG20XY XY = Number of elements

USE R,Y OR G TO INDICATE COLOUR SEQUENCE FROM LEFT ON DRG ON FRONT PAGE
For devices with all same colour please describe as BG2000BX wwhere X=colour