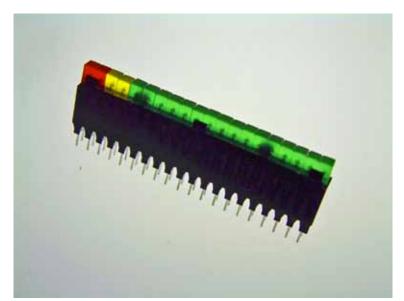

# BG2000B SERIES 20 Element Bargraph

BG2000B is a family of Bar graphs of various colours up to elements. Light Emitting Diodes 3x3mm are mounted in a black Polycarbonate housing which conforms flammability to specification UL-94VO. The LEDs are aligned with a flat top for direct presentation to the viewer, castellations support a 2mm front panel.

- Any colour combination of Red, Yellow or Greeen LEDS.
- Any number of elements up to 20.
- Matching LEDS...

These components