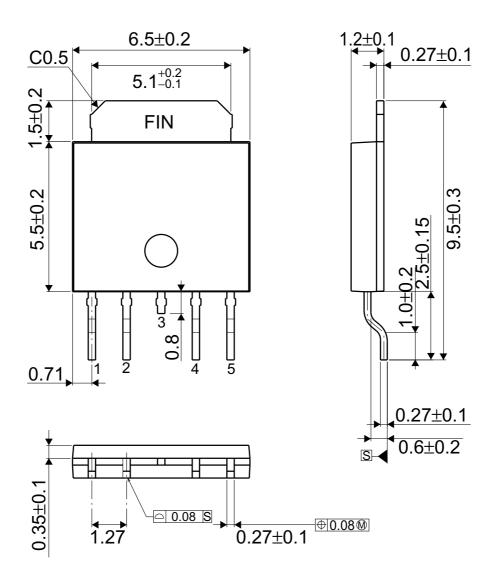

## • TO252S-5



(Units:mm)

## Notes

- No technical content pages of this document may be reproduced in any form or transmitted by any
  means without prior permission of ROHM CO.,LTD.
- The contents described herein are subject to change without notice. The specifications for the
  product described in this document are for reference only. Upon actual use, therefore, please request
  that specifications to be separately delivered.
- Application circuit diagrams and circuit constants contained herein are shown as examples of standard
  use and operation. Please pay careful attention to the peripheral conditions when designing circuits
  and deciding upon circuit constants in the set.
- Any data, including, but not limited to application circuit diagrams information, described herein are intended only a