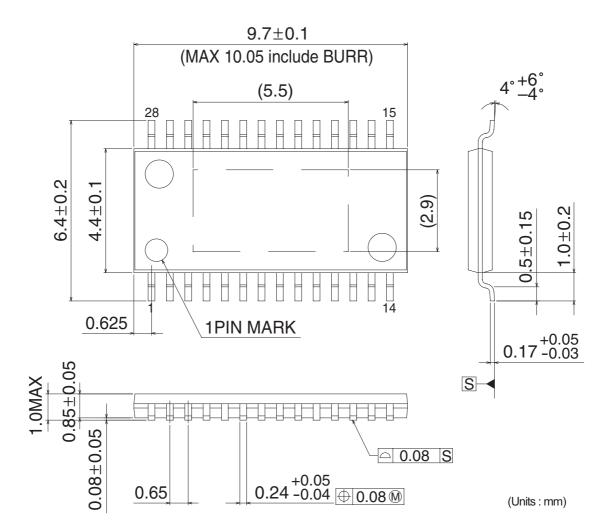

## • HTSSOP-B28





## Notes

- No technical content pages of this document may be reproduced in any form or transmitted by any means without prior permission of ROHM CO.,LTD.
- The contents described herein are subject to change without notice. The specifications for the
  product described in this document are for reference only. Upon actual use, therefore, please request
  that specifications to be separately delivered.
- Application circuit diagrams and circuit constants contained herein are shown as examples of standard use and operation. Please pay careful attention to the peripheral conditions when designing circuits and deciding upon circuit constants in the set.
- Any data, including, but not limited to application circuit diagrams information, described herein are intended only as illustrations