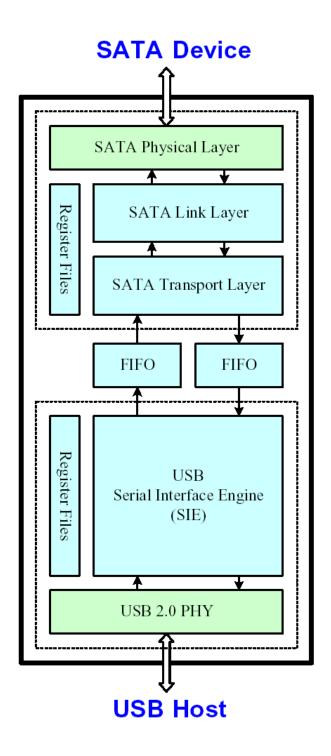

ensions

| Side | Millimeters     | Inches                             |
|------|-----------------|------------------------------------|
| Α    | $129.00\pm1.00$ | $5.079\pm0.04$                     |
| В    | 79.90 ± 1.00    | $\textbf{3.146} \pm \textbf{0.04}$ |
| С    | 13.00 ± 1.00    | $\textbf{0.512} \pm \textbf{0.04}$ |

## **Ordering Information**

| Transcend P/N | Memory Size | Color  |
|---------------|-------------|--------|
| TS0GSJ25S-S   | 0GB         | Silver |
| TS0GSJ25B-S   | 0GB         | Blue   |
| TS0GSJ25R-S   | 0GB         | Red    |
| TS120GSJ25S-S | 120GB       | Silver |
| TS160GSJ25B-S | 160GB       | Blue   |
| TS250GSJ25S-S | 250GB       | Silver |

Transcend Information Inc.

# StoreJet<sup>™</sup> 2.5 SATA series

## SATA HDD Enclosure

# **Block Diagram**



Transcend Information Inc.

# StoreJet<sup>™</sup> 2.5 SATA series

# SATA HDD Enclosure

#### Pinouts

| Pin No. | Pin Name |
|---------|----------|
| 01      | VCC      |
| 02      | USB-     |
| 03      | USB+     |
| 04      | VSS      |

### **Pin Identification**

| Symbol | Function                                               |
|--------|--------------------------------------------------------|
| USB-   | USB differential signal                                |
| USB+   | The pairs are used to transmit<br>Data/Address/Command |
| VCC    | USB Cable Power Detector                               |
| VSS    | Ground                                                 |

# **Specifications**

| Environment      |                    |                         |
|------------------|--------