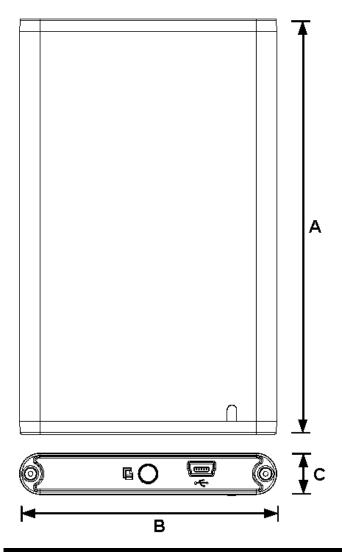

### Dimensions

| Side | Millimeters     | Inches                             |
|------|-----------------|------------------------------------|
| Α    | $129.00\pm1.00$ | $5.079\pm0.04$                     |
| В    | 79.90 ± 1.00    | $\textbf{3.146} \pm \textbf{0.04}$ |
| С    | 13.00 ± 1.00    | $\textbf{0.512} \pm \textbf{0.04}$ |