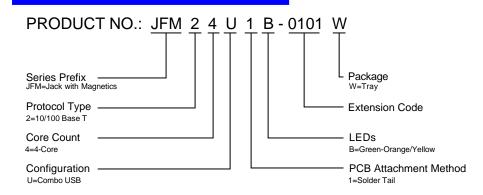

## ORDERING INFORMATION

| JFM24U1B-01D1W | Yellow | Green-Orange |
|----------------|--------|--------------|
| P/N            | IFD 1  | IFD 2        |