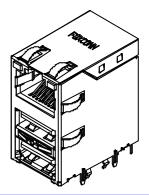

Contact: Copper Alloy Shell: Copper Alloy

Operating Temperature: 0 to +70

JFM Series RJ45 Over Dual USB R/A, T/H Type 2.03mm [.080"] Pitch 10/100 Base-T