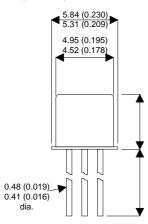

Dimensions in mm (inches).

## Bipolar NPN Device in a Hermetically sealed TO18 Metal Package.