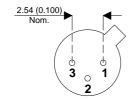

Dimensions in mm (inches).





## TO18 (TO206AA) PINOUTS

1 – Emitter

2 - Base

3 - Collector

## Bipolar NPN Device in a Hermetically sealed TO18 Metal Package.

## **Bipolar NPN Device.**

$$V_{ceo} = 45V$$

$$I_c =$$

All Semelab hermetically sealed products can be processed in accordance with the requirements of BS, CECC and JAN, JANTX, JANTXV and JANS specifications

| Parameter                 | Test Conditions            | Min. | Тур. | Max. | Units |
|---------------------------|----------------------------|------|------|------|-------|
| V <sub>CEO</sub> *        |                            |      |      | 45   | V     |
| I <sub>C(CONT)</sub>      |                            |      |      |      | Α     |
| h <sub>FE</sub>           | $@ 5/10m (V_{CE} / I_{C})$ | 65   |      | 300  | -     |
| f <sub>t</s