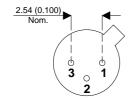

Dimensions in mm (inches).





## TO18 (TO206AA) PINOUTS

1 – Emitter

2 - Base

3 - Collector

## Bipolar NPN Device in a Hermetically sealed TO18 Metal Package.

**Bipolar NPN Device.** 

$$V_{ceo} = 70V$$

$$I_{c} = 0.5A$$

All Semelab hermetically sealed products can be processed in accordance with the requirements of BS, CECC and JAN, JANTX, JANTXV and JANS specifications

| Parameter                 | Test Conditions                 | Min. | Тур. | Max. | Units |
|---------------------------|---------------------------------|------|------|------|-------|
| V <sub>CEO</sub> *        |                                 |      |      | 70   | V     |
| I <sub>C(CONT)</sub>      |                                 |      |      | 0.5  | Α     |
| h <sub>FE</sub>           | $@$ /0.2 ( $V_{CE}$ / $I_{C}$ ) | 75   |