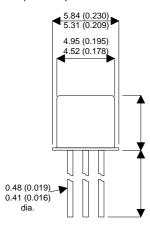

Dimensions in mm (inches).

## Bipolar NPN Device in a Hermetically sealed TO18 Metal Package.

**Bipolar NPN Device.** 

$$V_{ceo} = 70V$$

$$I_{c} = 0.5A$$

All Semelab hermetically sealed products can be processed in accordance with the requirements of BS, CECC and JAN, JANTX, JANTXV and JANS specifications