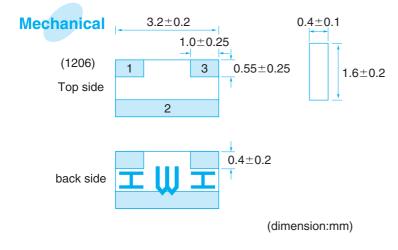

## SPECIFICATIONS

## **Electrical**

| Туре                        | RN1632F                        |
|-----------------------------|--------------------------------|
| Resistance ( $\Omega$ )     | R1=50, R2=46.4, R3=50; typical |
| Tolerance %(code)           | ±1.0%(F)                       |
| TCR ppm /°C(code)           | ±50ppm/°C                      |
| Power Rating                | 42mW/element; 125mW/package    |
| Rated Operating Temperature | −55°C~+125°C                   |
| Package                     | 5,000pcs/reel                  |