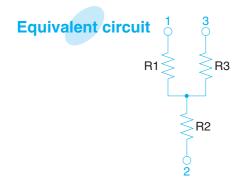

## **Electrical**

| Туре                        | RN1632F                        |
|-----------------------------|--------------------------------|
| Resistance ( $\Omega$ )     | R1=50, R2=46.4, R3=50; typical |
| Tolerance %(code)           | ±1.0%(F)                       |
| TCR ppm /°C(code)           | ±50ppm/°C                      |
| Power Rating                | 42mW/element; 125mW/package    |
| Rated Operating Temperature | −55°C~+125°C                   |
| Package                     | 5,000pcs/reel                  |