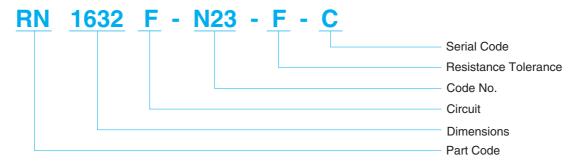

led Logic(PECL) Chip Terminators SSM

Suitable for output applications in emitter coupled logic for high-speed signal transmission.

Minimized reflection permits high-speed data processing.



Completely lead free

## SPECIFICATIONS





## **Electrical**

| Туре                        | RN1632F                        |
|-----------------------------|--------------------------------|
| Resistance ( $\Omega$ )     | R1=50, R2=46.4, R3=50; typical |
| Tolerance %(code)           | ±1.0%(F)                       |
| TCR ppm /°C(code)           | ±50ppm/°C                      |
| Power Rating                | 42mW/element; 125mW/package    |
| Rated Operating Temperature | −55°C~+125°C                   |
| Package                     | 5,000pcs/reel                  |



## **PART NUMBER**