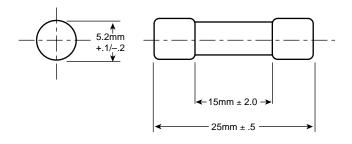

## GCF Series

Dimensional Data

Catalog Symbol: GCF Series Fast-Acting DIN 41576-1 Voltage Rating: 250 Volts AC Interrupting Rating: 300A Opening Times: 1 hour minimum at 150% of rated current 30 minutes maximum at 210% of rated current 300 milliseconds maximum at 400% of rated current 20 milliseconds maximum at 1000% of rated current Physical Size: 5mm × 25mm Construction: Ceramic tube Nickel-plated brass end caps