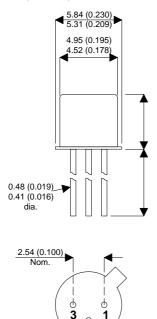

Dimensions in mm (inches).

Bipolar PNP Device in a Hermetically sealed TO18 Metal Package.

**Bipolar PNP Device.** 

 $V_{ceo} = 60V$  $I_{c} = 1A$ 

All Semelab hermetically sealed products can be processed in accordance with the requirements of BS, CECC and JAN, JANTX, JANTXV and JANS specifications

TO18 (TO206AA) PINOUTS

3 - Collector

0 2

1 – Emitter 2 – Base

**Test Conditions Parameter** Min. Max. Units Typ. V<sub>CEO</sub>\* 60 V 1 А C(CONT) @ 5/0.1m (V<sub>CE</sub> / I<sub>C</sub>) 30 h f, 100M Hz  $\mathsf{P}_{\mathsf{D}}$ 0.5 W \* Maximum Working Voltage