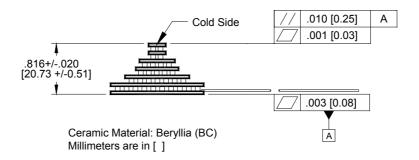

# marlow industries inc.®

## **Thermoelectric Cooler**

MI6030

## **Performance Values**

|                           | 1    |      |
|---------------------------|------|------|
| Hot Side Temperature (°C) | 27°C | 50°C |
| Δ Tmax (Vacuum):          | 133  | 150  |
| Qmax (watts):             | 0.58 | 0.65 |
| Imax (amps):              | 3.6  | 3.7  |
| Vmax (vdc):               | 6.3  | 7.2  |
| AC Resistance (ohms):     | 1.65 |      |



## **Mechanical Characteristics**





## **Ordering Options**

| MI6030-01 | both surfaces are metallized – cooler is mounted and shipped on test base    |
|-----------|------------------------------------------------------------------------------|
| MI6030-02 | hot side exterior is metallized – cooler is mounted and shipped on test base |
| MI6030-03 | no exterior metallization                                                    |

- For example, and MI6030 with only the hot side metallized is specified as an MI6030-02BC
- Pretinned metallized ceramic surface(s) with 117°C solder.
- Thermistor mounted on edge of cold side ceramic. (Calibration available.)
- Elevated temperature burn-in with test data provided.

#### **Performance Curves**

**Environment: Vacuum** 





For performance information with hot side temperatures o