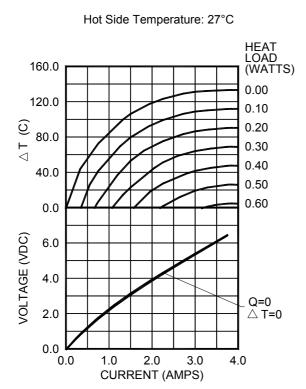

## **Performance Values**

|                           | 1    |      |
|---------------------------|------|------|
| Hot Side Temperature (°C) | 27°C | 50°C |
| Δ Tmax (Vacuum):          | 133  | 150  |
| Qmax (watts):             | 0.58 | 0.65 |
| Imax (amps):              | 3.6  | 3.7  |
| Vmax (vdc):               | 6.3  | 7.2  |
| AC Resistance (ohms):     | 1.65 |      |

#### **Performance Curves**

**Environment: Vacuum** 

For performance information with hot side temperatures other than 27°C or 50°C, consult one of our Applications Engineers.