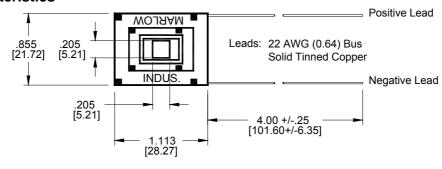

# marlow industries inc.®

## **Thermoelectric Cooler**

MI6030

## **Performance Values**

|                           | 1    |      |
|---------------------------|------|------|
| Hot Side Temperature (°C) | 27°C | 50°C |
| Δ Tmax (Vacuum):          | 133  | 150  |
| Qmax (watts):             | 0.58 | 0.65 |
| Imax (amps):              | 3.6  | 3.7  |
| Vmax (vdc):               | 6.3  | 7.2  |
| AC Resistance (ohms):     | 1.65 |      |



## **Mechanical Characteristics**





## **Ordering Options**

| MI6030-01 | both surfaces are metallized – cooler is mounted and shipped on test base    |
|-----------|------------------------------------------------------------------------------|
| MI6030-02 | hot side exterior is metallized – cooler is mounted and shipped on test base |
| MI6030-03 | no exterior metallization                                                    |

- For example, and MI6030 with only the hot side metallized is specified as an MI6030-02BC
- Pretinned metallized ceramic surface(s) with 117°C solder.
- Thermistor mounted on edge of cold side ceramic. (Calibration available.)
- Elevated temperature burn-in with test data provided.

#### **Performance Curves**

**Environment: Vacuum** 





For performance information with hot side temperatures