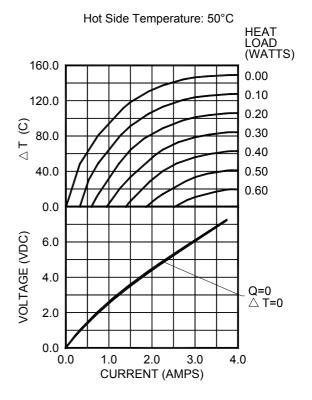

#### **Performance Curves**

**Environment: Vacuum** 

For performance information with hot side temperatures other than 27°C or 50°C, consult one of our Applications Engineers.