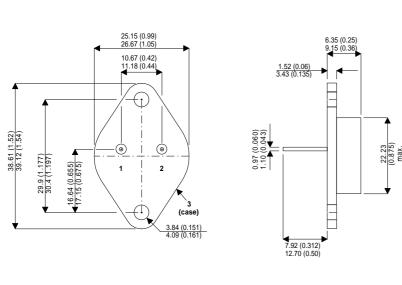

Dimensions in mm (inches).

Bipolar NPN Device in a Hermetically sealed TO3 Metal Package.

TO3 (TO204AA) PINOUTS

1 – Base 2 – Emitter Case - Collector

| Parameter                 | Test Conditions           | Min. | Тур. | Max. | Units |
|---------------------------|---------------------------|------|------|------|-------|
| V <sub>CEO</sub> *        |                           |      |      | 275  | V     |
| I <sub>C(CONT)</sub>      |                           |      |      | 10   | А     |
| h <sub>FE</sub>           | @ 3/10 ( $V_{ce} / I_c$ ) | 8    |      | 50   | -     |
| f <sub>t</sub>            |                           |      | 2.5M |      | Hz    |
| P <sub>D</sub>            |                           |      |      | 100  | W     |
| * Maximum Working Voltage |                           |      |      |      |       |