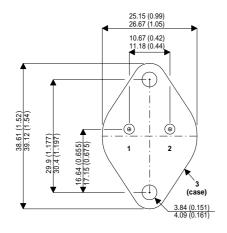

BDX20

Dimensions in mm (inches).

## TO3 (TO204AA) PINOUTS

1 – Base

2 – Emitter

Case - Collector

| Parameter                 | Test Conditions      | Min. | Тур. | Max. | Units |
|---------------------------|----------------------|------|------|------|-------|
| V <sub>CEO</sub> *        |                      |      |      | 140  | V     |
| I <sub>C(CONT)</sub>      |                      |      |      | 10   | Α     |
| h <sub>FE</sub>           | $@4/3(V_{CE}/I_{C})$ | 20   |      | 70   | -     |
| f <sub>t</sub>            |                      |      | 4M   |      | Hz    |
| P <sub>D</sub>            |                      |      |      | 117  | W     |
| * Maximum Working Voltage |                      |      |      |      |       |