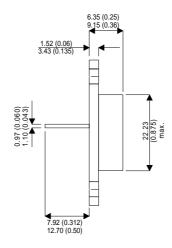

BDX20

Dimensions in mm (inches).

## TO3 (TO204AA) PINOUTS

1 – Base

2 – Emitter

Case - Collector

| Parameter                 | Test Conditions      | Min. | Тур. | Max. | Units |
|---------------------------|----------------------|------|------|------|-------|
| V <sub>CEO</sub> *        |                      |      |      | 140  | V     |
| I <sub>C(CONT)</sub>      |                      |      |      | 10   | Α     |
| h <sub>FE</sub>           | $@4/3(V_{CE}/I_{C})$ | 20   |      | 70   | -     |
| f <sub>t</sub>            |                      |      | 4M   |      | Hz    |
| P <sub>D</sub>            |                      |      |      | 117  | W     |
| * Maximum Working Voltage |                      |      |      |      |       |