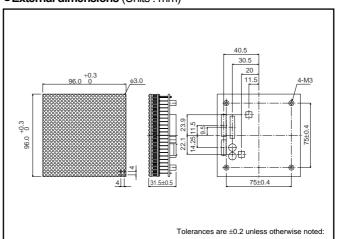

#### Features

- 1) 24×24 dot matrix
  Circular emitters 3mm in diameter.
- 2) Dimensions: 96mm×96mm
- 3) Wide viewing angle.
- 4) Clear display.
- 5) Three-color display is possible (red, green, and orange)
- 6) 1 / 24 duty dynamic scan method.

# ●External dimensions (Units : mm)