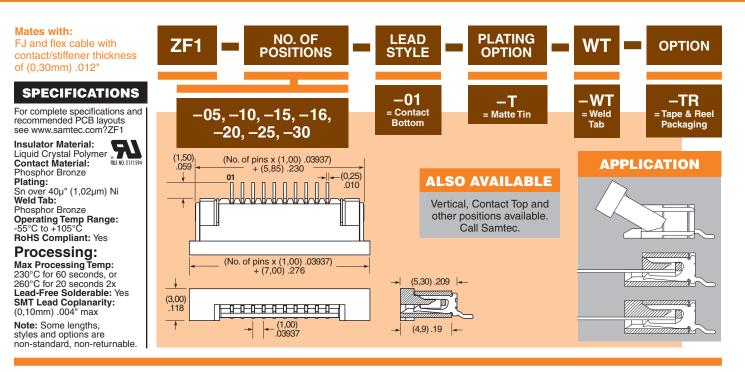

## (1,00mm) .03937"

ZF1, FC1 SERIES

## **FPC/FFC SOCKET**

Due to technical progress, all designs, specifications and components are subject to change without notice. Due to technical progress, all designs, specifications and components are subject to change without notice. SAMTEC CORM SAMTEC USA •Tel: 1-800-5AMTEC-9 or 812-944-6733 SAMTEC SILCON VALLEY • Tel: 409.0395-5900 SAMTEC GERMANY •Tel: 490(0) 89 / 89460-0 SAMTEC FALL •Tel: 972-97-5256600 SAMTEC CHINA • Tel: 40-1236 739292 SAMTEC CHINA • Tel: 40-1236 739292 SAMTEC CHINA • Tel: 40-1236 739292 SAMTEC STABLE • Tel: 972-97-5256600 SAMTEC CHINA • Tel: 40-1236 739292 SAMTEC CHINA • Tel: 40-1236 7374 SAMTEC CHINA • Tel: 40-1236 7374 SAMTEC SAMTEC CHINA • Tel: 40-1236 SAMTEC CHINA • Tel: 40-1236 7374 SAMTEC SA