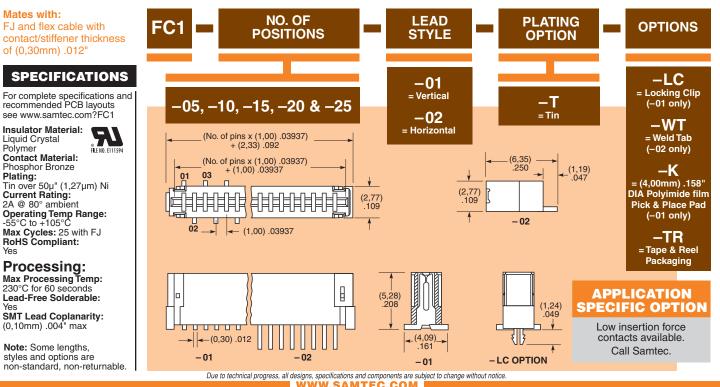

## (1,00mm) .03937"

ZF1, FC1 SERIES

## **FPC/FFC SOCKET**

Due to technical progress, all designs, specifications and components are subject to change without notice. Due to technical progress, all designs, specifications and components are subject to change without notice. SAMTEC CORM SAMTEC USA •Tel: 1-800-5AMTEC-9 or 812-944-6733 SAMTEC SILCON VALLEY • Tel: 409.0395-5900 SAMTEC GERMANY •Tel: 490(0) 89 / 89460-0 SAMTEC FALL •Tel: 972-97-5256600 SAMTEC CHINA • Tel: 40-1236 739292 SAMTEC CHINA • Tel: 40-1236 739292 SAMTEC CHINA • Tel: 40-1236 739292 SAMTEC STABLE • Tel: 972-97-5256600 SAMTEC CHINA • Tel: 40-1236 739292 SAMTEC CHINA • Tel: 40-1236 7374 SAMTEC CHINA • Tel: 40-1236 7374 SAMTEC SAMTEC CHINA • Tel: 40-1236 SAMTEC CHINA • Tel: 40-1236 7374 SAMTEC SA