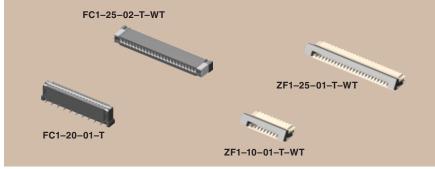

## (1,00mm) .03937"

ZF1, FC1 SERIES

## **FPC/FFC SOCKET**

Due to technical progress, all designs, specifications and components are subject to change without notice. Due to technical progress, all designs, specifications and components are subject to change without notice. SAMTEC CORM SAMTEC USA •Tel: 1-800-5AMTEC-9 or 812-944-6733 SAMTEC SILCON VALLEY • Tel: 409.0395-5900 SAMTEC GERMANY •Tel: 490(0) 89 / 89460-0 SAMTEC FALL •Tel: 972-97-5256600 SAMTEC CHINA • Tel: 40-1236 739292 SAMTEC CHINA • Tel: 40-1236 739292 SAMTEC CHINA • Tel: 40-1236 739292 SAMTEC STABLE • Tel: 972-97-5256600 SAMTEC CHINA • Tel: 40-1236 739292 SAMTEC CHINA • Tel: 40-1236 7374 SAMTEC CHINA • Tel: 40-1236 7374 SAMTEC SAMTEC CHINA • Tel: 40-1236 SAMTEC CHINA • Tel: 40-1236 7374 SAMTEC SA