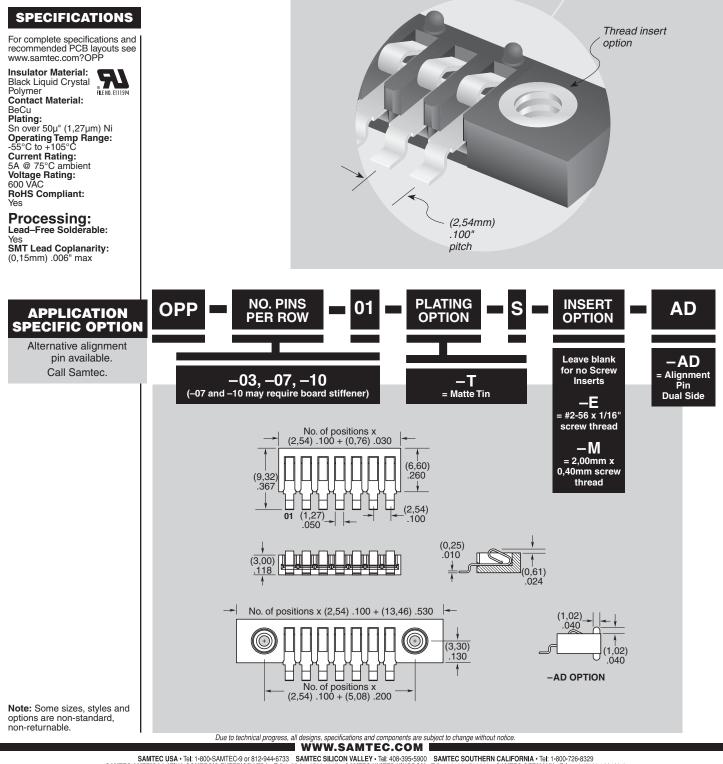

OPP-03-01-T-S-E-AD

OPP-07-01-T-S-AD

(2,54mm) .100"

**OPP SERIES** 

## **ONE PIECE POWER INTERCONNECT**

ATTACK OF THE

OPP-10-01-T-S-E-AD

SAMTEC USA • Tel: 1-800-SAMTEC-9 or 812-944-6733 SAMTEC SILICON VALLEY • Tel: 408-395-5900 SAMTEC SOUTHERN CALIFORNIA • Tel: 1-800-726-8329 SAMTEC AMERICA LATINA COMERCIO EXTERIOR LTDA • Tel: (+55 31) 3786 3227 SAMTEC UNITED KINGDOM • Tel: 40 (1236 739292 SAMTEC GERMANY • Tel: \*49(0) 89 / 99460-0 SAMTEC FRANCE • Tel: 33 01 60 95 06 60 SAMTEC ITALY • Tel: 39 039 0680037 SAMTEC NORDIC/BALTIC • Tel: +46-844778382 SAMTEC BENELUX • Tel: 40 (1286 739292 SAMTEC ISRAEL • Tel: 972-7526000 SAMTEC INDIA • Tel: +91-803277 1612 SAMTEC CASIP APACIFIC • Tel: 56 745-555 SAMTEC JAPAN • Tel: 40-4745-1385 SAMTEC CHONG KONG • Tel: 852-26904858 SAMTEC KOREA • Tel: 82-31-717-5685 SAMTEC ANZ • Tel: 613 9580 0683