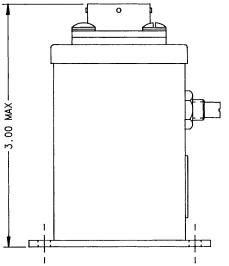

## 2 Amps, 28 VDC

Dimensions for this product are expressed in inches. Multiply values by 25.4 for millimeters.

| PRODUCT SPECIFICATIONS |                    |
|------------------------|--------------------|
| Time Delay             | 3.0 +1, -0 Seconds |
| Input Voltage          | 22-30 VDC          |
| Temperature            | -55°C to +85°C     |
| Contact Arrangement    | 4 PDT              |
| Contact Rating         | 2 Amps Resistive   |
| Recycle Time           | 50 Milliseconds    |
| Rated Duty             | Continuous         |
| Weight Maximum         | 8 Oz.              |