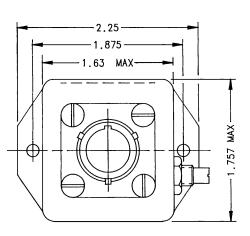

## 2 Amps, 28 VDC

Dimensions for this product are expressed in inches. Multiply values by 25.4 for millimeters.

| PRODUCT SPECIFICATIONS |                    |
|------------------------|--------------------|
| Time Delay             | 3.0 +1, -0 Seconds |
| Input Voltage          | 22-30 VDC          |
| Temperature            | -55°C to +85°C     |
| Contact Arrangement    | 4 PDT              |
| Contact Rating         | 2 Amps Resistive   |
| Recycle Time           | 50 Milliseconds    |
| Rated Duty             | Continuous         |
| Weight Maximum         | 8 Oz.              |