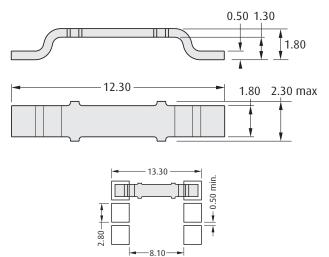

## **12.3mm LONG**

### → Materials

Material: Copper Alloy
Finish: See Order Code

#### → Packaging

Format: Tape and Reel or Loose Reel quantity: 5,000 on a Ø330mm reel

Recommended PC Board Pattern