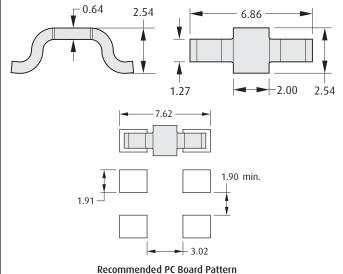

# 6.86mm LONG

### ⇒ Materials

Material: Copper Finish: See Order Code

#### → Packaging

Format: Tape and Reel or Loose Reel quantity: 2,500 on a Ø330mm reel