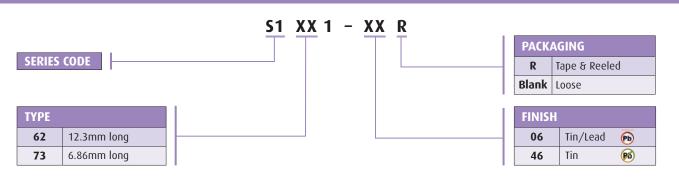

# **SMT Jumper Link**

- Designed to link PCB tracks where through hole links are not possible.
- ➤ Typical applications include use on aluminium backplanes in power applications.
- ▶ High current.
- **▶** Small footprint.



## **12.3mm LONG**

### → Materials

Material: Copper Alloy
Finish: See Order Code

#### → Packaging

Format: Tape and Reel or Loose Reel quantity: 5,000 on a Ø330mm reel



Recommended PC Board Pattern

# 6.86mm LONG

### ⇒ Materials

Material: Copper Finish: See Order Code

#### → Packaging

Format: Tape and Reel or Loose Reel quantity: 2,500 on a Ø330mm reel



# HOW TO ORDER



All dimensions in mm.

www.harwin.com