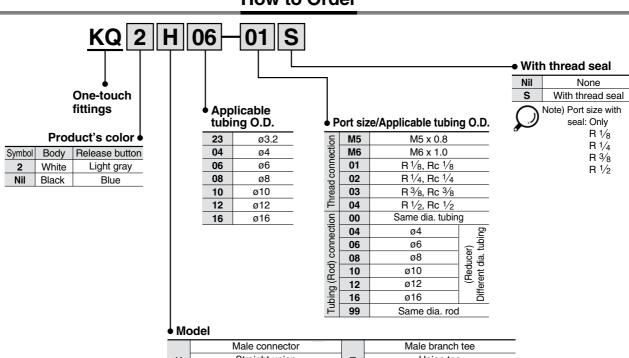

## **How to Order**

| <b>A</b>  |                |  |  |  |  |
|-----------|----------------|--|--|--|--|
| Accessory |                |  |  |  |  |
| Symbol    | Name           |  |  |  |  |
|           | Nipple         |  |  |  |  |
| KQ2N      | Reducer nipple |  |  |  |  |
|           | Adaptor        |  |  |  |  |
| KQ2C      | 2C Tube cap    |  |  |  |  |
| KQ2C      | Color cap      |  |  |  |  |
| KQ2P      | <u> </u>       |  |  |  |  |
| KQP       |                |  |  |  |  |
|           |                |  |  |  |  |

Use the below part number to order the gasket for M5 and M6 threads. Gasket for M5 thread: M-5G2 Gasket for M6 thread: M-6G

| ♦ Model |                                          |    |                                 |  |
|---------|------------------------------------------|----|---------------------------------|--|
|         | Male connector                           |    | Male branch tee                 |  |
| Н       | Straight union                           |    | Union tee                       |  |
|         | Different diameter straight              |    | Different diameter tee * Note)  |  |
| S       | Hex. socket head male connector          | TW | Cross*                          |  |
| F       | Female connector                         | TX | Different diameter cross*       |  |
| L       | Male elbow                               | TY | Different diameter cross*       |  |
|         | Union elbow                              | Υ  | Male run tee                    |  |
|         | Plug-in elbow                            | D  | Male delta union                |  |
|         | Reducer elbow                            | ט  | Delta union                     |  |
| LU      | Male branch connector                    |    | Branch                          |  |
| LU      | Branch union elbow<br>45° male elbow     |    | Union "Y"                       |  |
| K       |                                          |    | Different dia. union "Y"        |  |
| ٧       | Universal male elbow                     |    | Plug-in "Y"                     |  |
| VS      | Hexagon socket head universal male elbow | UD | Delta branch                    |  |
| VF      | Universal female elbow                   | שט | Different dia. double union "Y" |  |
| LF      | Female elbow                             | XD | Double plug-in "Y"              |  |
| VD      | Double universal male elbow              | Х  | Different diameter plug-in "Y"  |  |
| VT      | Triple universal male elbow              | R  | Plug-in reducer                 |  |
| Z       | Branch universal male elbow              |    | Bulkhead union                  |  |
| ZF      | Branch universal female elbow            | _  | Bulkhead connector              |  |
| ZD      | Double branch universal male elbow       | LE | Bulkhead male elbow             |  |
| ZT      | Triple branch universal male elbow       |    | ·                               |  |
| w       | Extended plug-in elbow                   |    |                                 |  |
|         | Extended male elbow                      |    |                                 |  |