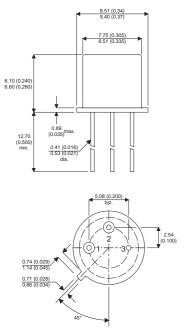

## Dimensions in mm (inches).

## TO39 (TO205AD) PINOUTS

2 - Base

1 – Emitter

3 – Collector

| Parameter                 | Test Conditions                             | Min. | Тур. | Max. | Units |
|---------------------------|---------------------------------------------|------|------|------|-------|
| V <sub>CEO</sub> *        |                                             |      |      | 60   | V     |
| I <sub>C(CONT)</sub>      |                                             |      |      | 1    | А     |
| h <sub>FE</sub>           | @ 10/1m (V <sub>ce</sub> / I <sub>c</sub> ) | 60   |      |      | -     |
| f <sub>t</sub>            |                                             |      | 70M  |      | Hz    |
| P <sub>D</sub>            |                                             |      |      | 0.8  | W     |
| * Maximum Working Voltage |                                             |      |      |      |       |