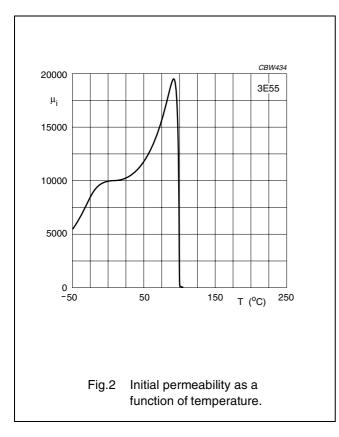

#### **3E55 SPECIFICATIONS**

A high permeability material optimized for a very low Total Harmonic Distortion factor  $(THD/\mu_a)$  over the full operating temperature range of DSL wideband transformers.