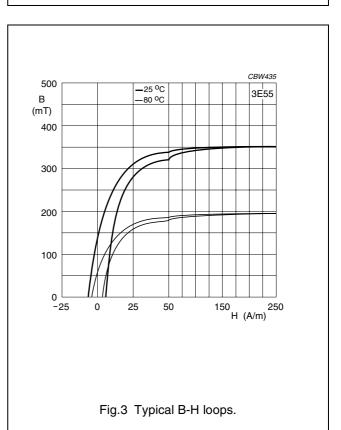

| SYMBOL              | CONDITIONS                    | VALUE                               | UNIT              |
|---------------------|-------------------------------|-------------------------------------|-------------------|
| μ <sub>i</sub>      | 25 °C; ≤10 kHz;<br>0.25 mT    | 10000 ± 20%                         |                   |
| В                   | 25 °C; 10 kHz;<br>1200 A/m    | ≈ 370                               | mT                |
|                     | 80 °C; 10 kHz;<br>1200 A/m    | ≈ 220                               |                   |
| tanδ/μ <sub>i</sub> | 25 °C; 10 kHz;<br>0.25 mT     | $\leq 10 \times 10^{-6}$            |                   |
|                     | 25 °C; 30 kHz;<br>0.25 mT     | $\leq$ 30 $\times$ 10 <sup>-6</sup> |                   |
| η <sub>B</sub>      | 25 °C; 10 kHz;<br>1.5 to 3 mT | $\leq$ 0.2 × 10 <sup>-3</sup>       | T-1               |
| ρ                   | DC; 25 °C                     | ≈ 0.1                               | Ωm                |
| T <sub>C</sub>      |                               | ≥ 100                               | °C                |
| density             |                               | ≈ 5000                              | kg/m <sup>3</sup> |