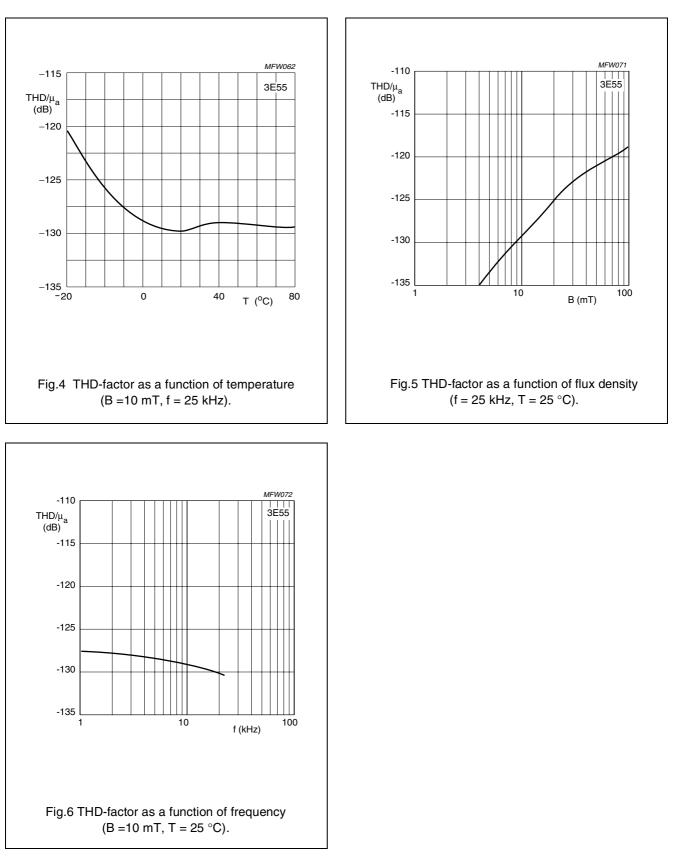

#### **3E55 SPECIFICATIONS**

A high permeability material optimized for a very low Total Harmonic Distortion factor  $(THD/\mu_a)$  over the full operating temperature range of DSL wideband transformers.