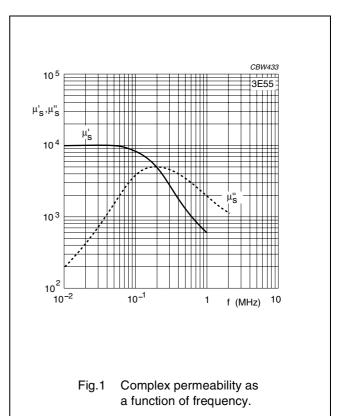

#### **3E55 SPECIFICATIONS**

A high permeability material optimized for a very low Total Harmonic Distortion factor  $(THD/\mu_a)$  over the full operating temperature range of DSL wideband transformers.