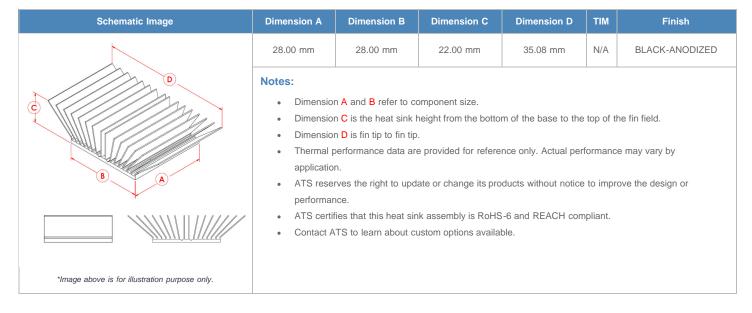

## **BGA Heat Sink (High Aspect Ratio Ext.) Slant Fin**

ATS Part#: ATS028028022-MF-9U

Description: 28.00 x 28.00 x 22.00 mm BGA Heat Sink (High Aspect Ratio Ext.) Slant Fin

Heat Sink Type: Slant Fin
Heat Sink Attachment: N/A
Equivalent Part Number: N/A

\*Image above is for illustration purpose only.