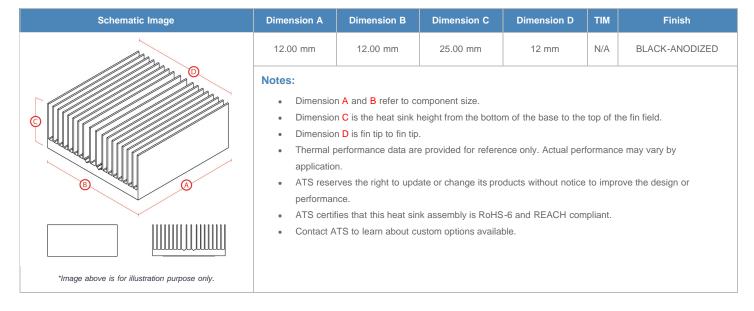

## BGA Heat Sink (High Aspect Ratio Ext.) Straight Fin

ATS Part#: ATS012012025-SF-2X

Description: 12.00 x 12.00 x 25.00 mm BGA Heat Sink (High Aspect Ratio Ext.) Straight Fin

Heat Sink Type: Straight Fin
Heat Sink Attachment: superGRIP

Equivalent Part Number: N/A

\*Image above is for illustration purpose only.