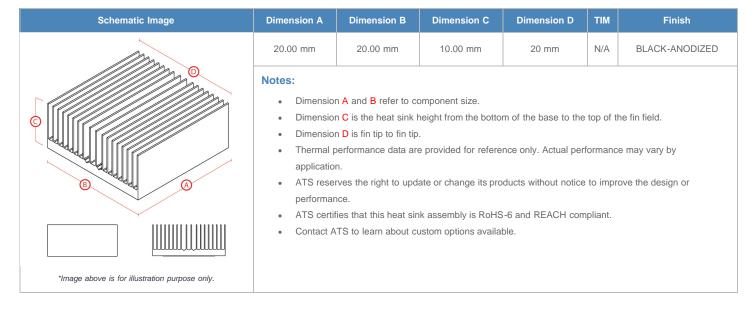

**

| AIR VELOCITY       |               | @200 LFM<br>1.0 M/S | @300 LFM<br>1.5 M/S | @400 LFM<br>2.0 M/S | @500 LFM<br>2.5 M/S | @600 LFM<br>3.0 M/S | @700 LFM<br>3.5 M/S | @800 LFM<br>4.0 M/S |
|--------------------|---------------|---------------------|---------------------|---------------------|---------------------|---------------------|---------------------|---------------------|
| THERMAL RESISTANCE | Unducted Flow | 13.05 °C/W          | 9.6 °C/W            | 8.1 °C/W            | 7.2 °C/W            | 6.5 °C/W            | 6.1 °C/W            | 5.7 °C/W            |
|                    | Ducted Flow   | 7.2                 | 6                   | 5.4                 | 4.9                 | 4.5                 | 4.2                 | 4                   |

## **Product Detail**