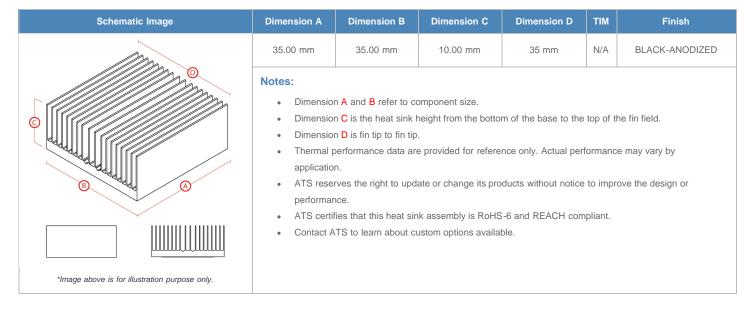

**

| AIR VELOCITY       |               | @200 LFM<br>1.0 M/S | @300 LFM<br>1.5 M/S | @400 LFM<br>2.0 M/S | @500 LFM<br>2.5 M/S | @600 LFM<br>3.0 M/S | @700 LFM<br>3.5 M/S | @800 LFM<br>4.0 M/S |
|--------------------|---------------|---------------------|---------------------|---------------------|---------------------|---------------------|---------------------|---------------------|
| THERMAL RESISTANCE | Unducted Flow | 8.51 °C/W           | 5.2 °C/W            | 3.9 °C/W            | 3.3 °C/W            | 2.9 °C/W            | 2.6 °C/W            | 2.5 °C/W            |
|                    | Ducted Flow   | 3                   | 2.5                 | 2.2                 | 2                   | 1.8                 | 1.7                 | 1.6                 |

## **Product Detail**