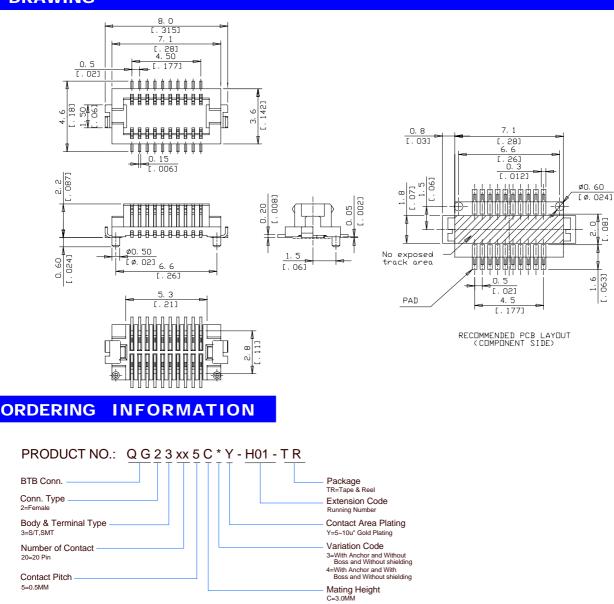

## DRAWING

# **Board to Board Connector**

QG23 Series Receptacle, S/T, SMT Type 0.5mm [.020"] Pitch 3.0mm [.118"] Mated Height