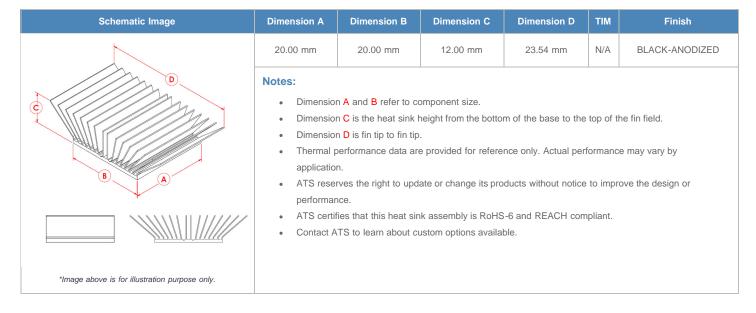

**

| AIR VELOCITY       |               | @200 LFM<br>1.0 M/S | @300 LFM<br>1.5 M/S | @400 LFM<br>2.0 M/S | @500 LFM<br>2.5 M/S | @600 LFM<br>3.0 M/S | @700 LFM<br>3.5 M/S | @800 LFM<br>4.0 M/S |
|--------------------|---------------|---------------------|---------------------|---------------------|---------------------|---------------------|---------------------|---------------------|
| THERMAL RESISTANCE | Unducted Flow | 9.72 °C/W           | 7.5 °C/W            | 6.4 °C/W            | 5.7 °C/W            | 5.2 °C/W            | 4.9 °C/W            | 4.6 °C/W            |
|                    | Ducted Flow   | 6.2                 | 5.2                 | 4.6                 | 4.2                 | 3.9                 | 3.7                 | 3.5                 |

## **Product Detail**