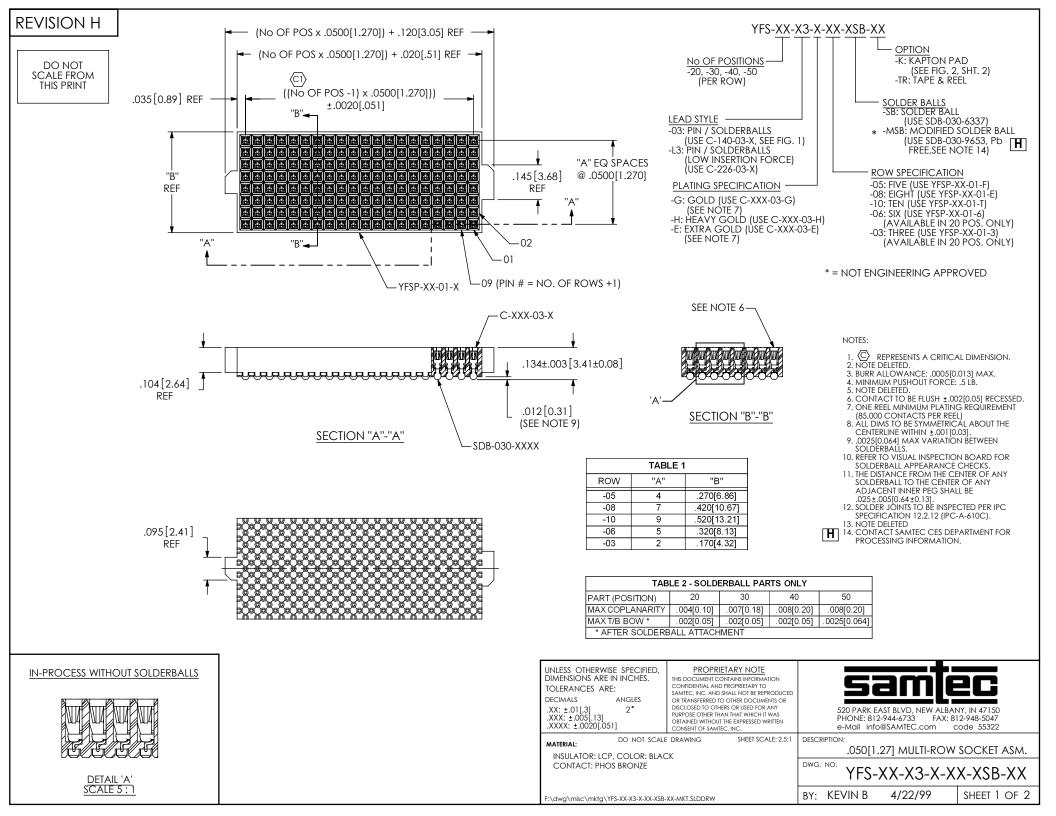

F:\dwg\misc\mktg\YFS-XX-X3-X-XX-XSB-XX-MKT.SLDDRW

## PROPRIETARY NOTE

THIS DOCUMENT CONTAINS INFORMATION CONFIDENTIAL AND PROFITEIATE SAMTEC, INC. AND SHALL NOT BE REPRODUCED OR TRANSFERRED TO OTHER DOCUMENTS OR DISCLOSED TO OTHERS OR USED FOR ANY PURPOSE OTHER THAN THAT WHICH IT WAS OBTAINED WITHOUT THE EXPRESSED WRITTEN CONSENT OF SAMTEC, INC.

DO NOT SCALE DRAWING

SHEET SCALE: 2.5:1

samlec

520 PARK EAST BLVD, NEW ALBANY, IN 47150 PHONE: 812-944-6733 FAX: 812-948-5047 e-Mail info@SAMTEC.com code 55322

DESCRIPTION

.050[1.27] MULTI-ROW SOCKET ASM.

DWG. NO.

YFS-XX-X3-X-XX-XSB-XX

BY: KEVIN B 4/22/99

SHEET 2 OF 2