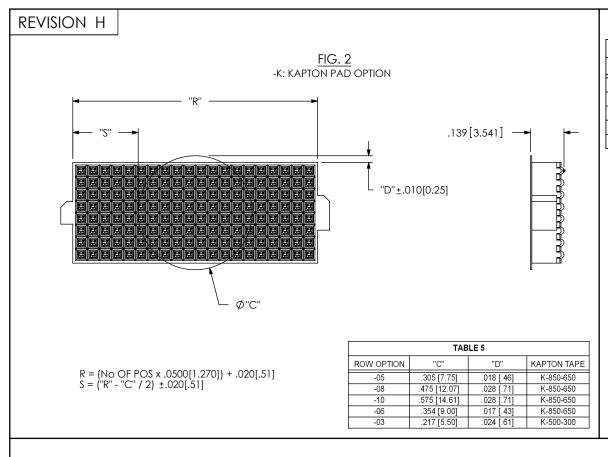

F:\dwg\misc\mktg\YFS-XX-X3-X-XX-XSB-XX-MKT.SLDDRW

## PROPRIETARY NOTE

THIS DOCUMENT CONTAINS INFORMATION CONFIDENTIAL AND PROFITEIATE SAMTEC, INC. AND SHALL NOT BE REPRODUCED OR TRANSFERRED TO OTHER DOCUMENTS OR DISCLOSED TO OTHERS OR USED FOR ANY PURPOSE OTHER THAN THAT WHICH IT WAS OBTAINED WITHOUT THE EXPRESSED WRITTEN CONSENT OF SAMTEC, INC.

DO NOT SCALE DRAWING

SHEET SCALE: 2.5:1

samlec

520 PARK EAST BLVD, NEW ALBANY, IN 47150 PHONE: 812-944-6733 FAX: 812-948-5047 e-Mail info@SAMTEC.com code 55322

DESCRIPTION

.050[1.27] MULTI-ROW SOCKET ASM.

DWG. NO.

YFS-XX-X3-X-XX-XSB-XX

BY: KEVIN B 4/22/99

SHEET 2 OF 2