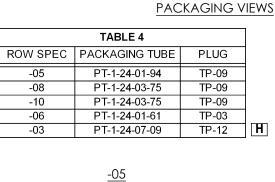

F:\dwg\misc\mktg\YFS-XX-X3-X-XX-XSB-XX-MKT.SLDDRW

## PROPRIETARY NOTE

THIS DOCUMENT CONTAINS INFORMATION CONFIDENTIAL AND PROFITEIATE SAMTEC, INC. AND SHALL NOT BE REPRODUCED OR TRANSFERRED TO OTHER DOCUMENTS OR DISCLOSED TO OTHERS OR USED FOR ANY PURPOSE OTHER THAN THAT WHICH IT WAS OBTAINED WITHOUT THE EXPRESSED WRITTEN CONSENT OF SAMTEC, INC.

DO NOT SCALE DRAWING

SHEET SCALE: 2.5:1

samlec

520 PARK EAST BLVD, NEW ALBANY, IN 47150 PHONE: 812-944-6733 FAX: 812-948-5047 e-Mail info@SAMTEC.com code 55322

DESCRIPTION

.050[1.27] MULTI-ROW SOCKET ASM.

DWG. NO.

YFS-XX-X3-X-XX-XSB-XX

BY: KEVIN B 4/22/99

SHEET 2 OF 2