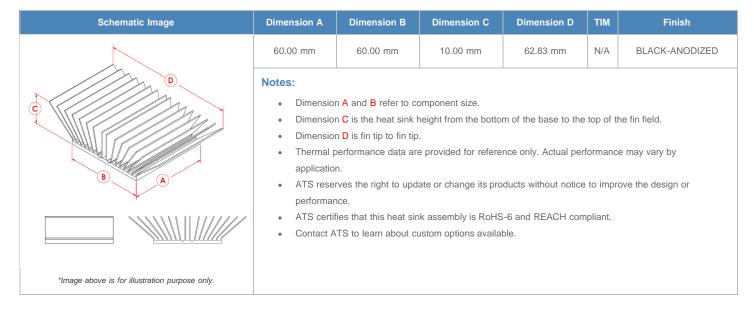

**

| AIR VELOCITY       |               | @200 LFM<br>1.0 M/S | @300 LFM<br>1.5 M/S | @400 LFM<br>2.0 M/S | @500 LFM<br>2.5 M/S | @600 LFM<br>3.0 M/S | @700 LFM<br>3.5 M/S | @800 LFM<br>4.0 M/S |
|--------------------|---------------|---------------------|---------------------|---------------------|---------------------|---------------------|---------------------|---------------------|
| THERMAL RESISTANCE | Unducted Flow | 5.87 °C/W           | 3.3 °C/W            | 2.2 °C/W            | 1.7 °C/W            | 1.4 °C/W            | 1.3 °C/W            | 1.1 °C/W            |
|                    | Ducted Flow   | 1.4                 | 1.1                 | 1                   | 0.9                 | 0.8                 | 0.7                 | 0.7                 |

## **Product Detail**