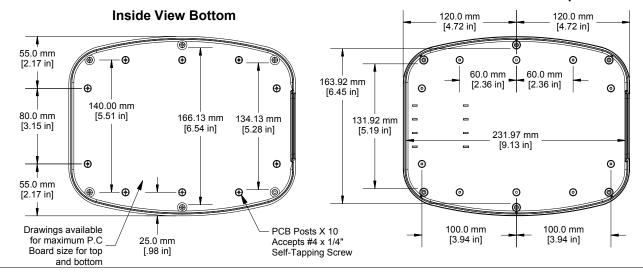

#### **Inside View Top**

Enclosures can be Factory Modified (Milling, Drilling, Printing etc.)
Contact Factory mjm@hammondmfg.com for quotes
Solid models of this enclosure available in STEP or IGES.

| Enclosure molded from FR ABS (UL94-V0) plastic.                                                                                                                                                  |                                            |                    |            |
|--------------------------------------------------------------------------------------------------------------------------------------------------------------------------------------------------|--------------------------------------------|--------------------|------------|
| Purchased assembly includes top and bottom cover, 1 removable panel and 6 cover screws (M3-0.5 x 18mm). M3 Brass inserts are installed for cover screws. (P.C. Board not supplied)  PART NUMBERS |                                            |                    |            |
|                                                                                                                                                                                                  |                                            | 1599TABL Enclosure |            |
|                                                                                                                                                                                                  |                                            | Black Enclosure    | 1599TABLBK |
| Grey Enclosure                                                                                                                                                                                   | 1599TABLGY                                 |                    |            |
| ACCESSORIES                                                                                                                                                                                      |                                            |                    |            |
| Replacement Cover Screws (Pkg 100)                                                                                                                                                               | 1594MS100 (Silver)<br>1594MS100BK (Black)  |                    |            |
| P.C. Board Screws                                                                                                                                                                                | 1593ATS50 (Pkg 50)<br>1593ATS100 (Pkg 100) |                    |            |