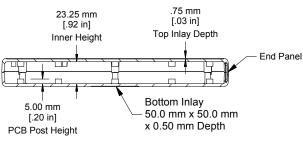

### **End View of Assembly**





# SECTION A-A (Side View of Assembly)



#### Removable Panel



#### **Inside View Top**



Enclosures can be Factory Modified (Milling, Drilling, Printing etc.)
Contact Factory mjm@hammondmfg.com for quotes
Solid models of this enclosure available in STEP or IGES.

| Enclosure molded from FR ABS (UL94-V0) plastic.                                                                                                                                                  |                                            |                    |            |
|--------------------------------------------------------------------------------------------------------------------------------------------------------------------------------------------------|--------------------------------------------|--------------------|------------|
| Purchased assembl