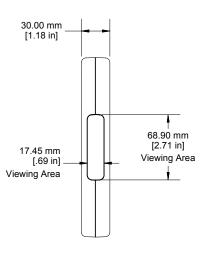

### **End View of Assembly**





# SECTION A-A (Side View of Assembly)



#### Removable Panel



#### **Inside View Top**



Enclosures can be Factory Modified (Milling, Drilling, Printing etc.)
Contact Factory mjm@hammondmfg.com for quotes
Solid models of this enclosure available in STEP or IGES.

| Enclosure molded from FR ABS (UL94-V0) plastic.                                                                                                                                                  |                                            |                    |            |
|--------------------------------------------------------------------------------------------------------------------------------------------------------------------------------------------------|--------------------------------------------|-----------