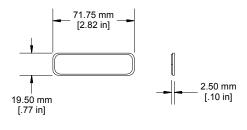

### **End View of Assembly**





# SECTION A-A (Side View of Assembly)



#### Removable Panel



#### **Inside View Top**



Enclosures can be Factory Modified (Milling, Drilling, Printing etc.)
Contact Factory mjm@hammondmfg.com for quotes
Solid models of this enclosure available in STEP or IGES.

| Enclosure molded from FR ABS (UL94-V0) plastic.                                                                                                                                                  |                                            |                    |            |
|--------------------------------------------------------------------------------------------------------------------------------------------------------------------------------------------------|--------------------------------------------|--------------------|------------|
| Purchased assembly includes top and botto