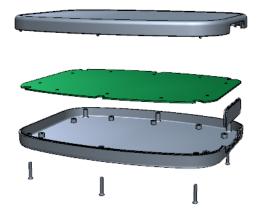

#### Removable Panel

#### **Inside View Top**

Enclosures can be Factory Modified (Milling, Drilling, Printing etc.)
Contact Factory mjm@hammondmfg.com for quotes
Solid models of this enclosure available in STEP or IGES.

| Enclosure molded from FR ABS (UL94-V0) plastic.                                                                                                                                                  |                                            |                    |            |
|--------------------------------------------------------------------------------------------------------------------------------------------------------------------------------------------------|--------------------------------------------|--------------------|------------|
| Purchased assembly includes top and bottom cover, 1 removable panel and 6 cover screws (M3-0.5 x 18mm). M3 Brass inserts are installed for cover screws. (P.C. Board not supplied)  PART NUMBERS |                                            |                    |            |
|                                                                                                                                                                                                  |                                            | 1599TABL Enclosure |            |
|                                                                                                                                                                                                  |                                            | Black Enclosure    | 1599TABLBK |
| Grey Enclosure                                                                                                                                                                                   | 1599TABLGY                                 |                    |            |
| ACCESSORIES                                                                                                                                                                                      |                                            |                    |            |
| Replacement Cover Screws (Pkg 100)                                                                                                                                                               | 1594MS100 (Silver)<br>1594MS100BK (Black)  |                    |            |
| P.C. Board Screws                                                                                                                                                                                | 1593ATS50 (Pkg 50)<br>1593ATS100 (Pkg 100) |                    |            |