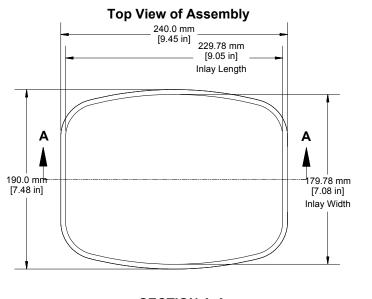

#### **Inside View Top**

Enclosures can be Factory Modified (Milling, Drilling, Printing etc.)
Contact Factory mjm@hammondmfg.com for quotes
Solid models of this enclosure available in STEP or IGES.

| Enclosure molded from FR ABS (UL94-V0) plastic.                                                                                                                                                  |                                            |                    |            |
|--------------------------------------------------------------------------------------------------------------------------------------------------------------------------------------------------|--------------------------------------------|--------------------|------------|
| Purchased assembly includes top and bottom cover, 1 removable panel and 6 cover screws (M3-0.5 x 18mm). M3 Brass inserts are installed for cover screws. (P.C. Board not supplied)  PART NUMBERS |                                            |                    |            |
|                                                                                                                                                                                                  |                                            | 1599TABL Enclosure |            |
|                                                                                                                                                                                                  |                                            | Black Enclosure    | 1599TABLBK |
| Grey Enclosure                                                                                                                                                                                   | 1599TABLGY                                 |                    |            |
| ACCESSORIES                                                                                                                                                                                      |                                            |                    |            |
| Replacement Cover Screws (Pkg 100)                                                                                                                                                               | 1594MS100 (Silver)<br>1594MS100BK (Black)  |                    |            |
| P.C. Board Screws                                                                                                                                                                                | 1593ATS50 (Pkg 50)<br>1593ATS100 (Pkg 100) |                    |            |