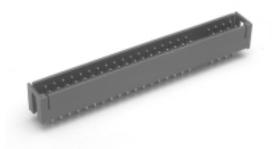

## MALE BX CONNECTOR 44 POSITION SOLDER POSTS

PHYSICAL PROPERTIES

INSULATION MATERIAL: Glass filled thermoplastic rated UL 94V-0 CoLor: Blue Contacts: Copper alloy, 30 microinches minimum gold over 50 microinches nickel in contact zone, tin/lead over nickel on solder posts