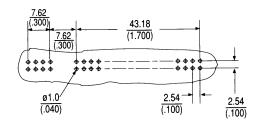

## MALE BX CONNECTOR 44 POSITION SOLDER POSTS



PHYSICAL PROPERTIES

INSULATION MATERIAL: Glass filled thermoplastic rated UL 94V-0 CoLor: Blue Contacts: Copper alloy, 30 microinches minimum gold over 50 microinches nickel in contact zone, tin/lead over nickel on solder posts

**ELECTRICAL PROPERTIES** 

CURRENT RATING: 3 Amps per pin INSULATION RESISTANCE: >1 x 10° Ohms @500 VDC DIELECTRIC STRENGTH: >1000 VDC at sea level

**ENVIRONMENTAL PROPERTIES TEMPERATURE RATING:** -55°C TO 125°C

## **Ordering Information**

| CATALOG NUMBER | А                     |
|----------------|-----------------------|
| 609-BX446      | <u>3.71</u><br>(.146) |
| 609-BX446-2    | <u>2.5</u><br>(.098)  |









## **Recommended Printed Circuit Board Layout**