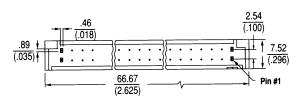

## **Ordering Information**

| CATALOG NUMBER | А                     |
|----------------|-----------------------|
| 609-BX446      | <u>3.71</u><br>(.146) |
| 609-BX446-2    | <u>2.5</u><br>(.098)  |