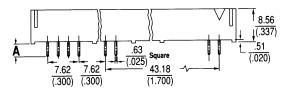

## MALE BX CONNECTOR 44 POSITION SOLDER POSTS



PHYSICAL PROPERTIES

INSULATION MATERIAL: Glass filled thermoplastic rated UL 94V-0 CoLor: Blue Contacts: Copper alloy, 30 microinches minimum gold over 50 microinches nickel in contact zone, tin/lead over nickel on solder posts

**ELECTRICAL PROPERTIES** 

CURRENT RATING: 3 Amps per pin INSULATION RESISTANCE: >1 x 10° Ohms @500 VDC DIELECTRIC STRENGTH: >1000 VDC at sea level

**ENVIRONMENTAL PROPERTIES TEMPERATURE RATING:** -55°C TO 125°C

## **Ordering Information**

| CATALOG NUMBER | А                     |
|----------------|-----------------------|
| 609-BX446      | <u>3.71</u><br>(.146) |
| 609-BX446-2    | <u>2.5</u><br>(.098)  |









## **Recommended Printed Circuit Board Layout**