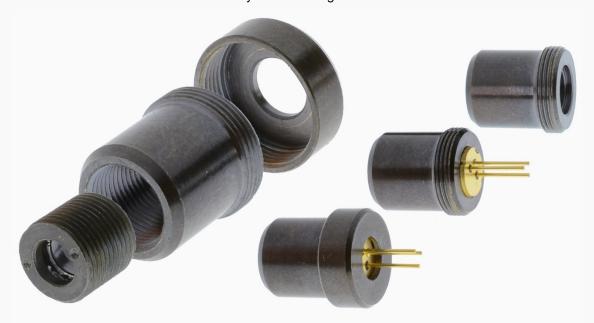

#### Description

LDA-56 is a complete laser diode assembly, suitable for standard 5.6mm TO-Can laser diodes. It features focusable acryl collimating lens and laser diode mounting flange with threaded latching. Made from black burnished brass, and tooled on high precision CNC machinery, LDA-56 offers excellent dimensional accuracy and axial alignment.