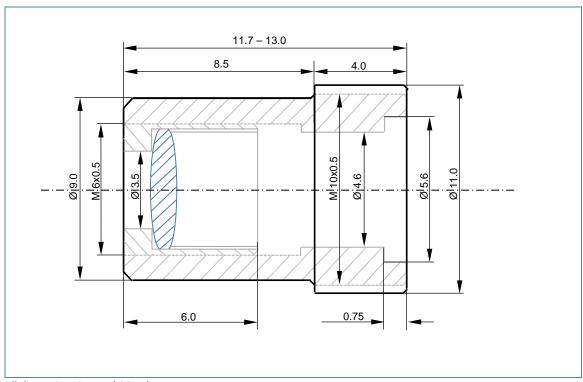

### **Specifications**

| Parameter         | Symbol | Values                 | Unit |
|-------------------|--------|------------------------|------|
| Focus Length      | f      | 6.5                    | mm   |
| Back Focus Length | $f_B$  | 4.9                    | mm   |
| AR-coating        |        | uncoated               |      |
| Dimensions        |        | Ø11 x 12               | mm   |
| Material          |        | Brass, black burnished |      |
| Weight            |        | 5                      | g    |

### Drawing

All dimensions in mm (ISO g7)

© All Rights Reserved

The above specifications are for reference purpose only and subjected to change without prior notice

www.roithner-laser.com 2