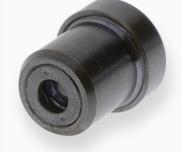

## LDA-56

- Laser Diode Assembly
- 5.6mm TO-Can
- **Focusable Acryl Lens**
- Brass, black burnished

#### Description

LDA-56 is a complete laser diode assembly, suitable for standard 5.6mm TO-Can laser diodes. It features focusable acryl collimating lens and laser diode mounting flange with threaded latching. Made from black burnished brass, and tooled on high precision CNC machinery, LDA-56 offers excellent dimensional accuracy and axial alignment.