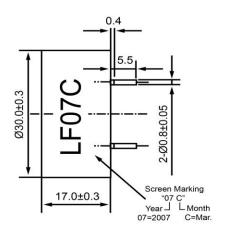

## **TOP VIEW**

## SIDE VIEW

## **BOTTOM VIEW**

| Specifications        |           |       | Notes                       |                        | Revision History |                           |            |            |             |            |
|-----------------------|-----------|-------|-----------------------------|------------------------|------------------|---------------------------|------------|------------|-------------|------------|
| Description           | Value     | Unit  | Notes                       |                        | Version          | Description               |            |            | Date        | Approved   |
| Technology            | Piezo     |       | 1) All dimensions are in mm | unless otherwise noted | 1                | Released from Engineering |            |            | 10/21/2013  | J.S        |
| Resonant Frequency    | 1,800     | (Hz)  | 2) All parts meet RoHS      |                        |                  |                           |            |            |             |            |
| Rated Voltage         | 12        | (V)   |                             |                        |                  |                           |            |            |             |            |
| SPL @ 10cm            | 87        | (dBA) |                             |                        |                  |                           |            |            |             |            |
| Tone                  | Single    |       |                             |                        |                  |                           |            |            |             |            |
| Mount Type            | Thru-hole |       |                             |                        |                  |                           |            |            |             |            |
| Voltage Range         | 3~30      | (V)   |                             |                        |                  |                           |            |            |             |            |
| Max Rated Current     | 12        | (mA)  |                             |                        |                  |                           |            |            |             |            |
| Housing Material      | ABS       |       |                             |                        | Drawn by         | Date                      | Checked by | Date       | Approved by | Date       |
| Operating Temperature | -20 ~ +70 | °C    |                             |                        | A.B.             | 10/21/2013                | C.E.       | 10/21/2013 | J.S         | 10/21/2013 |
| Storage Temperature   | -20 ~ +70 | °C    |                             | Piezo Indicator        |                  | IP301812-1                |            |            |             |            |
| Weight                | 5         | (g)   |                             |                        |                  |                           |            |            |             |            |