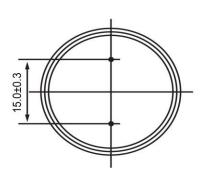

## **BOTTOM VIEW**

| Specifications        |           |       | Notes                       |                        | Revision History |                           |            |            |             |            |
|-----------------------|-----------|-------|-----------------------------|------------------------|------------------|---------------------------|------------|------------|-------------|------------|
| Description           | Value     | Unit  | Notes                       |                        | Version          | Description               |            |            | Date        | Approved   |
| Technology            | Piezo     |       | 1) All dimensions are in mm | unless otherwise noted | 1                | Released from Engineering |            |            | 10/21/2013  | J.S        |
| Resonant Frequency    | 1,800     | (Hz)  | 2) All parts meet RoHS      |                        |                  |                           |            |            |             |            |
| Rated Voltage         | 12        | (V)   |                             |                        |                  |                           |            |            |             |            |
| SPL @ 10cm            | 87        | (dBA) |                             |                        |                  |                           |            |            |             |            |
| Tone                  | Single    |       |                             |                        |                  |                           |            |            |             |            |
| Mount Type            | Thru-hole |       |                             |                        |                  |                           |            |            |             |            |
| Voltage Range         | 3~30      | (V)   |                             |                        |                  |                           |            |            |             |            |
| Max Rated Current     | 12        | (mA)  |                             |                        |                  |                           |            |            |             |            |
| Housing Material      | ABS       |       |                             |                        | Drawn by         | Date                      | Checked by | Date       | Approved by | Date       |
| Operating Temperature | -20 ~ +70 | °C    |                             |                        | A.B.             | 10/21/2013                | C.E.       | 10/21/2013 | J.S         | 10/21/2013 |
| Storage Temperature   | -20 ~ +70 | °C    |                             | Piezo Indicator        |                  | IP301812-1                |            |            |             |            |
| Weight                | 5         | (g)   |                             |                        |                  |                           |            |            |             |            |