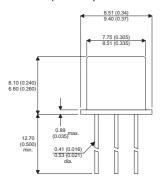

Dimensions in mm (inches).

## Bipolar NPN Device in a Hermetically sealed TO39 Metal Package.