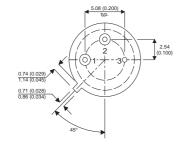

Dimensions in mm (inches).

## TO39 (TO205AD) PINOUTS

1 – Emitter 2 – Base

3 - Collector