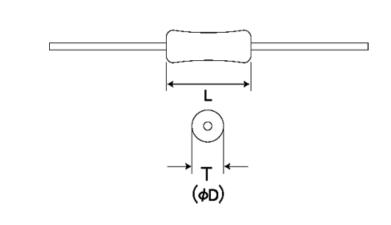

#### External Dimensions

| L | 2.3mm -   |
|---|-----------|
| D | 2.0mm max |

The data is reference only. Electrical characteristics vary depending on environment or measurement condition. TAIYO YUDEN reserves the right to make change to the Date at any time without notice. Before making final selection, please check product specification.