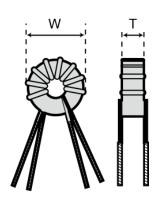

### ■ External Dimensions

| L |          |
|---|----------|
| W | 11mm max |
| Т | 7mm max  |

The data is reference only. Electrical characteristics vary depending on environment or measurement condition. TAIYO YUDEN reserves the right to make change to the Date at any time without notice. Before making final selection, please check product specification.