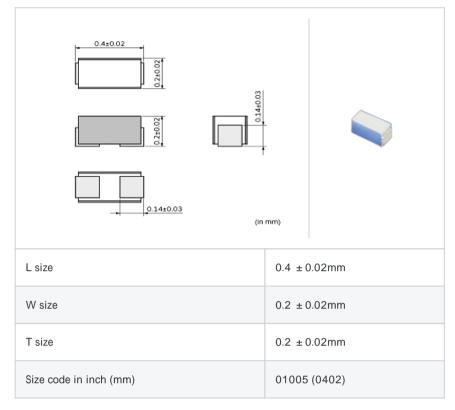

## LQP02TQ3N1B02#

"#" indicates a package specification code.

References

< List of part numbers with package codes > LQP02TQ3N1B02L , LQP02TQ3N1B02D , LQP02TQ3N1B02B

Shape

| Packaging code | Specifications        | Minimum quantity |
|----------------|-----------------------|------------------|
| D              | 180mm Paper taping    | 20000            |
| L              | 180mm Embossed taping | 40000            |
| В              | Packing in bulk       | 500              |
|                |                       |                  |