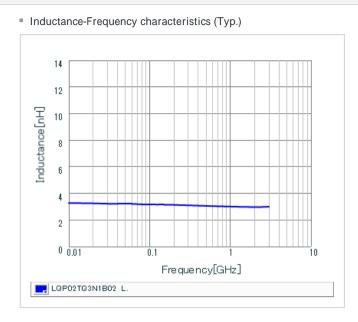

| Mass (Typ.) |          |  |
|-------------|----------|--|
| 1 piece     | 0.00005g |  |

Specifications

| Inductance                                                          | 3.1nH ±0.1nH |
|---------------------------------------------------------------------|--------------|
| Inductance test frequency                                           | 500MHz       |
| Rated current (Itemp) (Based on Temperature rise)                   | 290mA        |
| Max. of DC resistance                                               | 0.9          |
| Q (min.)                                                            | 10           |
| Q test frequency                                                    | 500MHz       |
| Self resonance frequency (min.)                                     | 10.0GHz      |
| Operating temperature range (Self-temperature rise is not included) | -55 ~ 125    |

muRata Murata Manufacturing Co., Ltd.

URL : http://www.murata.com/

Last updated: 2016/04/18

Chart of characteristic data (The charts below may show another part number which shares its characteristics.)