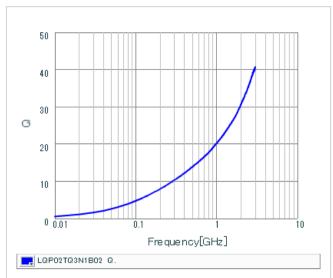

| Mass (Typ.) |          |  |
|-------------|----------|--|
| 1 piece     | 0.00005g |  |

Specifications

| Inductance                                                          | 3.1nH ±0.1nH |
|---------------------------------------------------------------------|--------------|
| Inductance test frequency                                           | 500MHz       |
| Rated current (Itemp) (Based on Temperature rise)                   | 290mA        |
| Max. of DC resistance                                               | 0.9          |
| Q (min.)                                                            | 10           |
| Q test frequency                                                    | 500MHz       |
| Self resonance frequency (min.)                                     | 10.0GHz      |
| Operating temperature range (Self-temperature rise is not included) | -55 ~ 125    |

## Q-Frequency characteristics (Typ.)

2 of 2

This PDF data has only typical specifications because there is no space for detailed specifications.

Therefore, please reviewour product specifications or consult the approval sheet for product specifications before ordering.