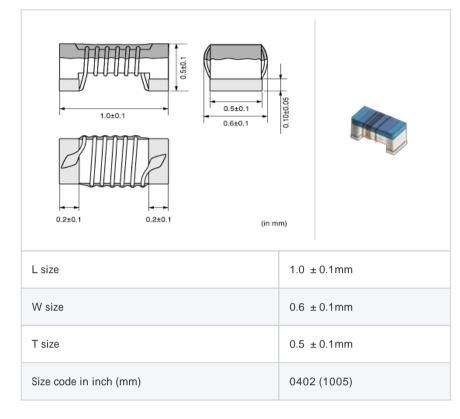

# LQW15AN8N0D1Z#

"#" indicates a package specification code.

References

< List of part numbers with package codes > LQW15AN8N0D1ZD , LQW15AN8N0D1ZB